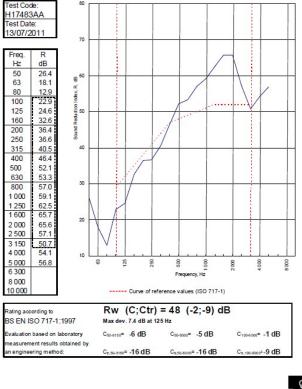

## System Performance Breakdown

Fire Resistance: BS476 Part 22:1987: Test Ref & Date or Applied Ref & Report: Max Height: Thickness: Duty Grade: BS 5234: Part 2:1992: Sound Insulation:

60/60 Minutes (Integrity/Insulation). BTC 17580F - BRE Report P102396-1011A Refer to Speedline Specification Clause 102 mm. (At Base Track, Excluding Finishes) Severe - Annexes A-F 48 R<sub>w</sub>dB, Date Tested or Assessed Against - 13/07/2011